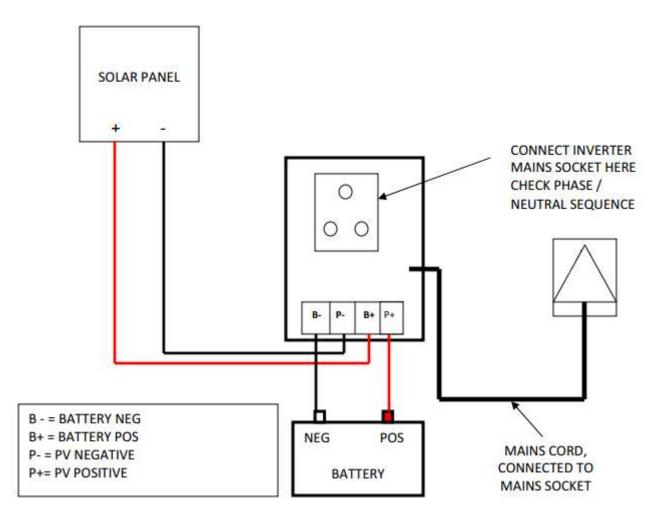

affordable prices.

- Convert your ordinary home Inverter / UPS to Solar Inverter.
- Micro Controller Based PWM Charge controller
- Auto connection and disconnection of mains power supply.
- Maximize solar utility and reduce electricity bills.
- Auto selection between 12 V and 24 V Battery.
- 2 Line LCD Display
- Accurate Display of Battery Voltage and Solar & Battery Charging Current, Load in KW
- Wall Mounting structure
- In house Designed Product with High Quality components
- High Efficiency 99%
- 1yr Warranty
- Package Contents: 12V/24 V, 20 A / 40 Amp CCU, Warranty Card and Accessories
- Manufactured and Sold by Everon Energy Systems Pvt. Ltd. (EVERON)

**Dimensions:** 405 X 125 X 60 MM (HXWXD)

Weight: 1000 Gms. (Net Weight) 1.2 Kg. (Gross Weight)

## **SMU Installation Diagram**